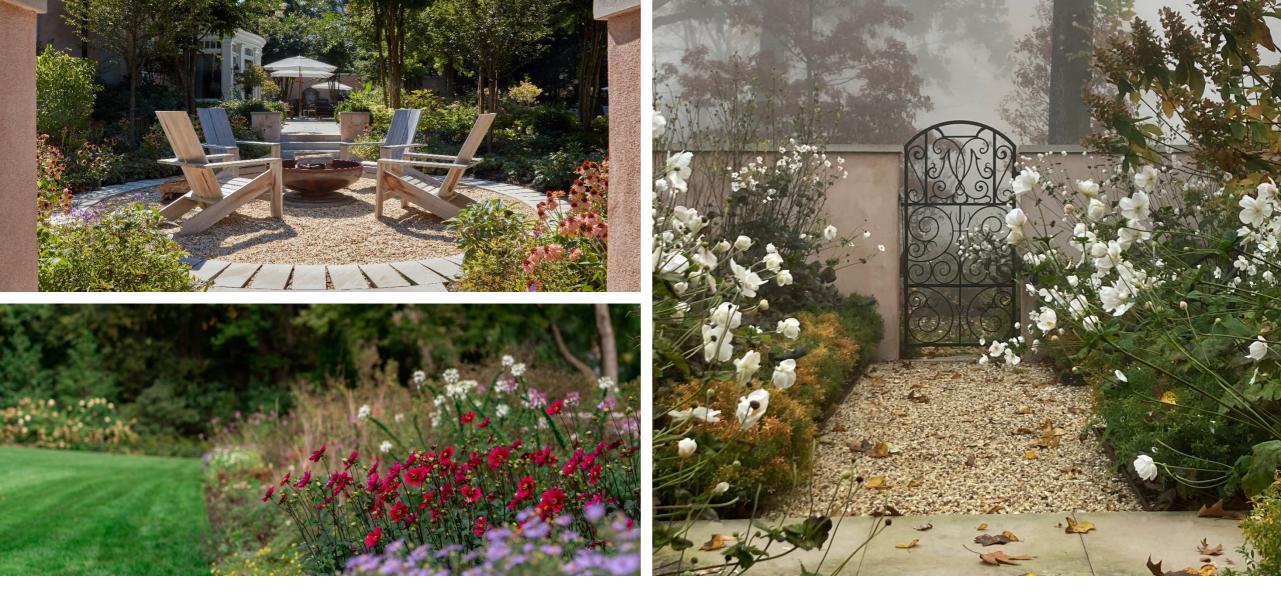

The realized vision emphasizes a biodiverse palette consisting of over 225 species of native and adaptive planting. From a formal forecourt, the garden transitions through the Woodland Garden, which features regionally-native plants highlighting seasonal brilliance. Passing through a single iron gate is the terraced White Garden, which features a central fountain establishing a strong axial relationship with the home, softened through a calming white and silvery palette of pollinator-friendly sensory plants.

The home's rear pool terrace leads through a verdant shade garden and out to the original farmhouse, where an American Perennial Border hugs the former property boundary. A nod to the English counterpart and the home's classical feel, the border provides habitat for wildlife and eye-catching color each season.