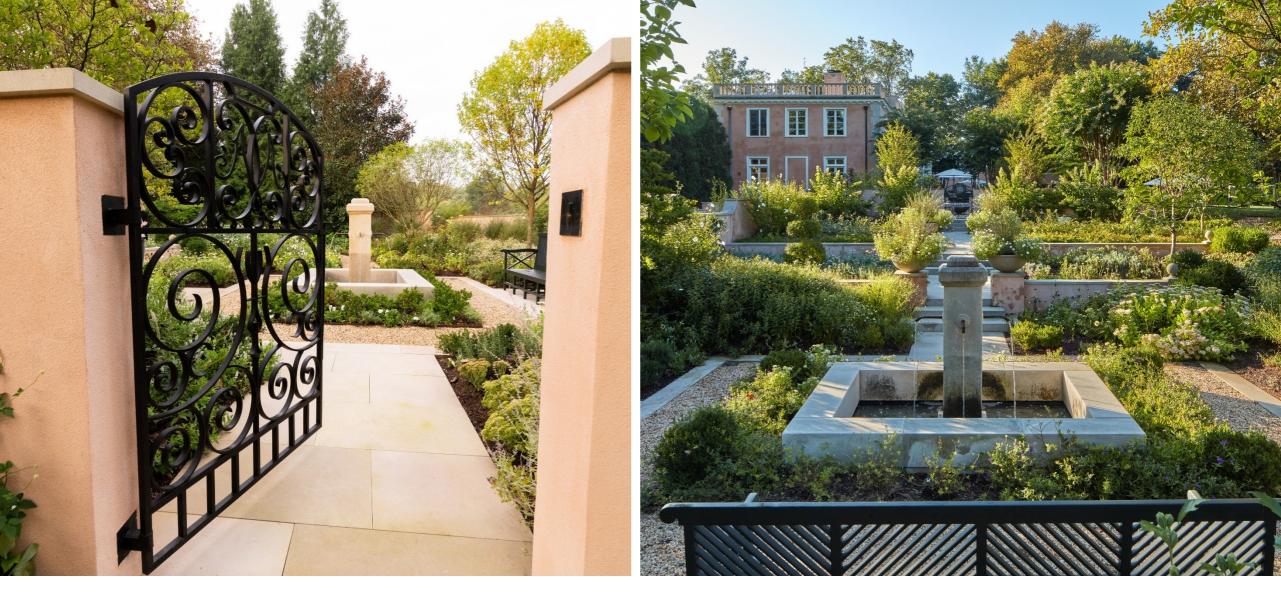

The realized vision emphasizes a biodiverse palette consisting of over 225 species of native and adaptive planting. From a formal forecourt, the garden transitions through the Woodland Garden, which features regionally-native plants highlighting seasonal brilliance. Passing through a single iron gate is the terraced White Garden, which features a central fountain establishing a strong axial relationship with the home, softened through a calming white and silvery palette of pollinator-friendly sensory plants.

The home's rear pool terrace leads through a verdant shade garden and out to the original farmhouse, where an American Perennial Border hugs the former property boundary. A nod to the English counterpart and the home's classical feel, the border provides habitat for wildlife and eye-catching color each season.