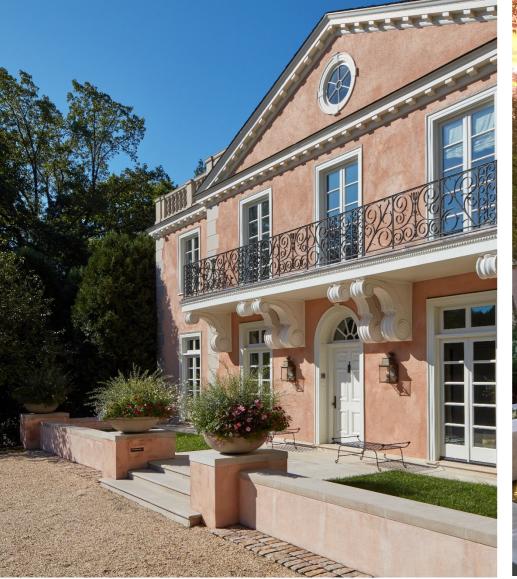

This 4-acre McLean, VA estate, set against the backdrop of a majestic poplar forest, was once defined by controlled suburban gardens and lawn. The landscape architect embarked on an ambitious master plan and implementation to ground the house in its context, reduce lawn, and contribute biodiversity. The design approach for hardscape and planting served to unify the estate's multiple parcels, celebrate the home's unique French-Mediterranean identity, and establish a series of programmatically-flexible garden rooms that blend into the surrounding forest.

The realized vision emphasizes a biodiverse palette consisting of over 225 species of native and adaptive planting. From a formal forecourt, the garden transitions through the Woodland Garden, which features regionally-native plants highlighting seasonal brilliance. Passing through a single iron gate is the terraced White Garden, which features a central fountain establishing a strong axial relationship with the home, softened through a calming white and silvery palette of pollinator-friendly sensory plants.