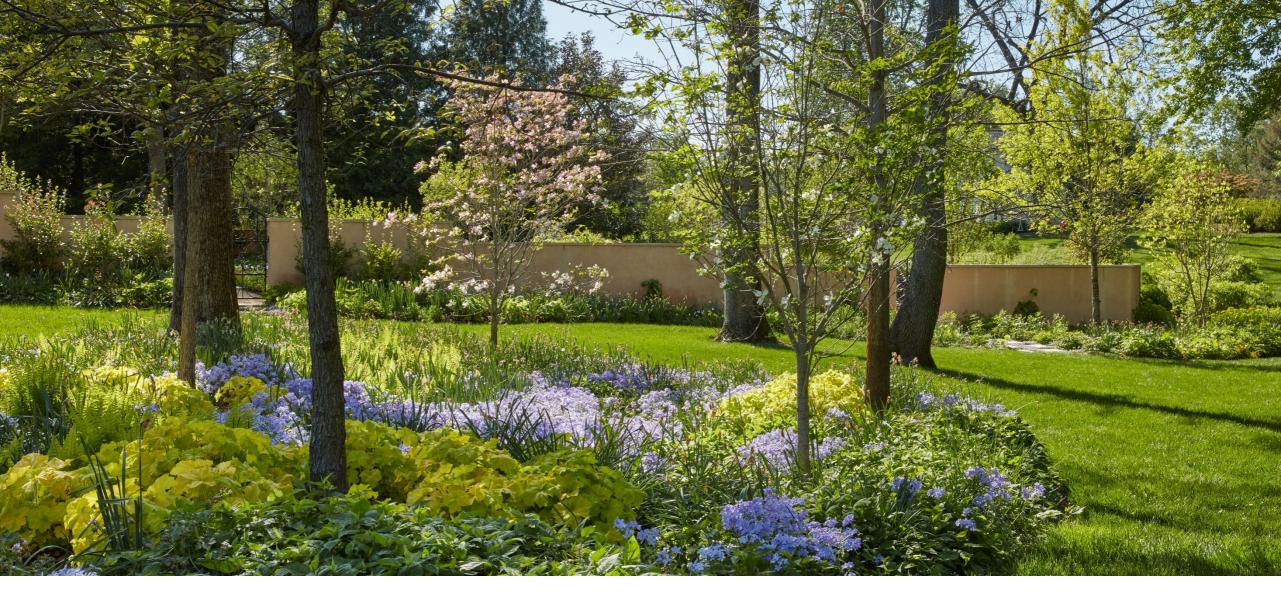

The realized vision emphasizes a biodiverse palette consisting of over 225 species of native and adaptive planting. From a formal forecourt, the garden transitions through the Woodland Garden, which features regionally-native plants highlighting seasonal brilliance. Passing through a single iron gate is the terraced White Garden, which features a central fountain establishing a strong axial relationship with the home, softened through a calming white and silvery palette of pollinator-friendly sensory plants.

The home's rear pool terrace leads through a verdant shade garden and out to the original farmhouse, where an American Perennial Border hugs the former property boundary. A nod to the English counterpart and the home's classical feel, the border provides habitat for wildlife and eye-catching color each season.