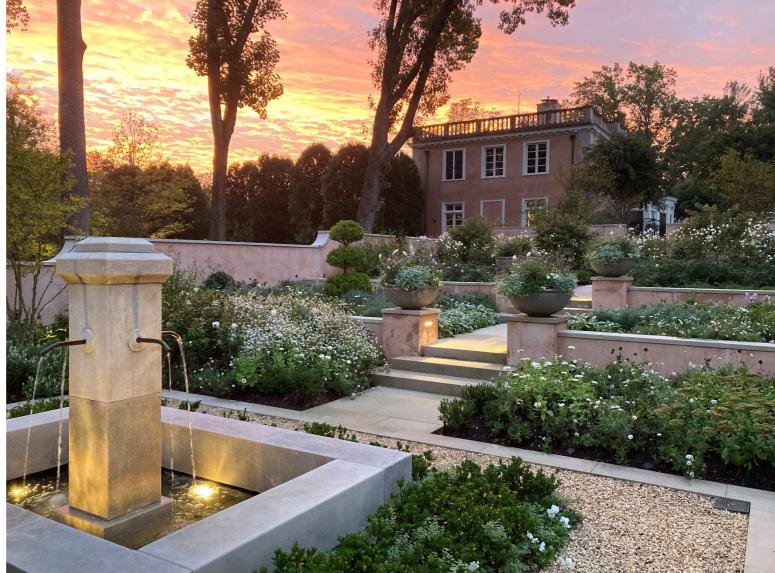

The realized vision emphasizes a biodiverse palette consisting of over 225 species of native and adaptive planting. From a formal forecourt, the garden transitions through the Woodland Garden, which features regionally-native plants highlighting seasonal brilliance. Passing through a single iron gate is the terraced White Garden, which features a central fountain establishing a strong axial relationship with the home, softened through a calming white and silvery palette of pollinator-friendly sensory plants.

The home's rear pool terrace leads through a verdant shade garden and out to the original farmhouse, where an American Perennial Border hugs the former property boundary. A nod to the English counterpart and the home's classical feel, the border provides habitat for wildlife and eye-catching color each season.