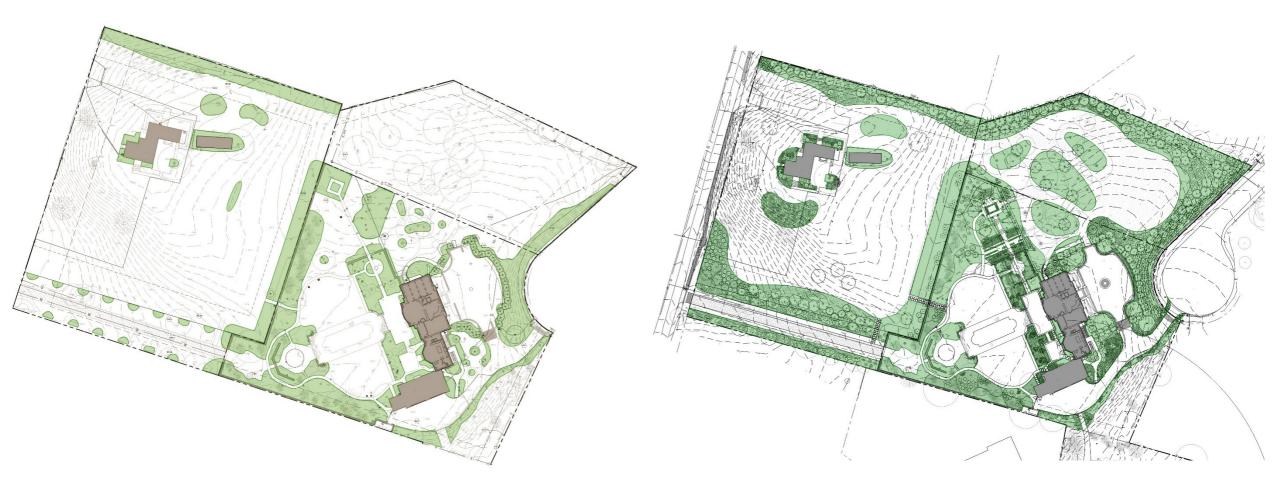

This 4-acre McLean, VA estate, set against the backdrop of a majestic poplar forest, was once defined by controlled suburban gardens and lawn. The landscape architect embarked on an ambitious master plan and implementation to ground the house in its context, reduce lawn, and contribute biodiversity. The design approach for hardscape and planting served to unify the estate's multiple parcels, celebrate the home's unique French-Mediterranean identity, and establish a series of programmatically-flexible garden rooms that blend into the surrounding forest.

The realized vision emphasizes a biodiverse palette consisting of over 225 species of native and adaptive planting. From a formal forecourt, the garden transitions through the Woodland Garden, which features regionally-native plants highlighting seasonal brilliance. Passing through a single iron gate is the terraced White Garden, which features a central fountain establishing a strong axial relationship with the home, softened through a calming white and silvery palette of pollinator-friendly sensory plants.

The home's rear pool terrace leads through a verdant shade garden and out to the original farmhouse, where an American Perennial Border hugs the former property boundary. A nod to the English counterpart and the home's classical feel, the border provides habitat for wildlife and eye-catching color each season.