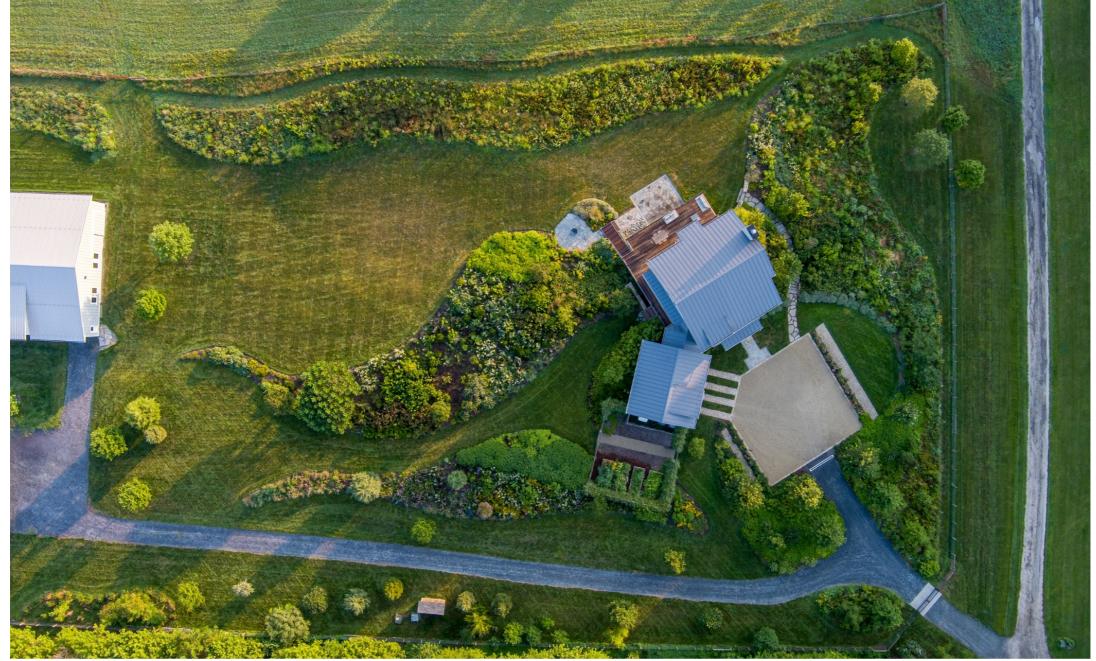

The house on the 16.75-acre property is sited on the axis with Sugarloaf Mountain to allow for vast, magnificent views. The landscape design was inspired by the complex ecological systems of the Piedmont Physiographic region, the stunning views of Sugarloaf Mountain, and the field with 'floating' cylindrical hay bales.

The client's vision was a place for respite with land stewardship in mind to support biodiversity and connect wildlife corridors. The project was a cross-disciplinary collaboration between the client, landscape architect, meadow consultant, builder, meadow installation crew, planting team, and the garden management team. The use of local materials and native plants and carefully considered foreground, middle ground, and background blend the design with the rural characteristics of the site. The garden provokes a meaningful interaction with nature built on curiosity, discovery, and mystery...