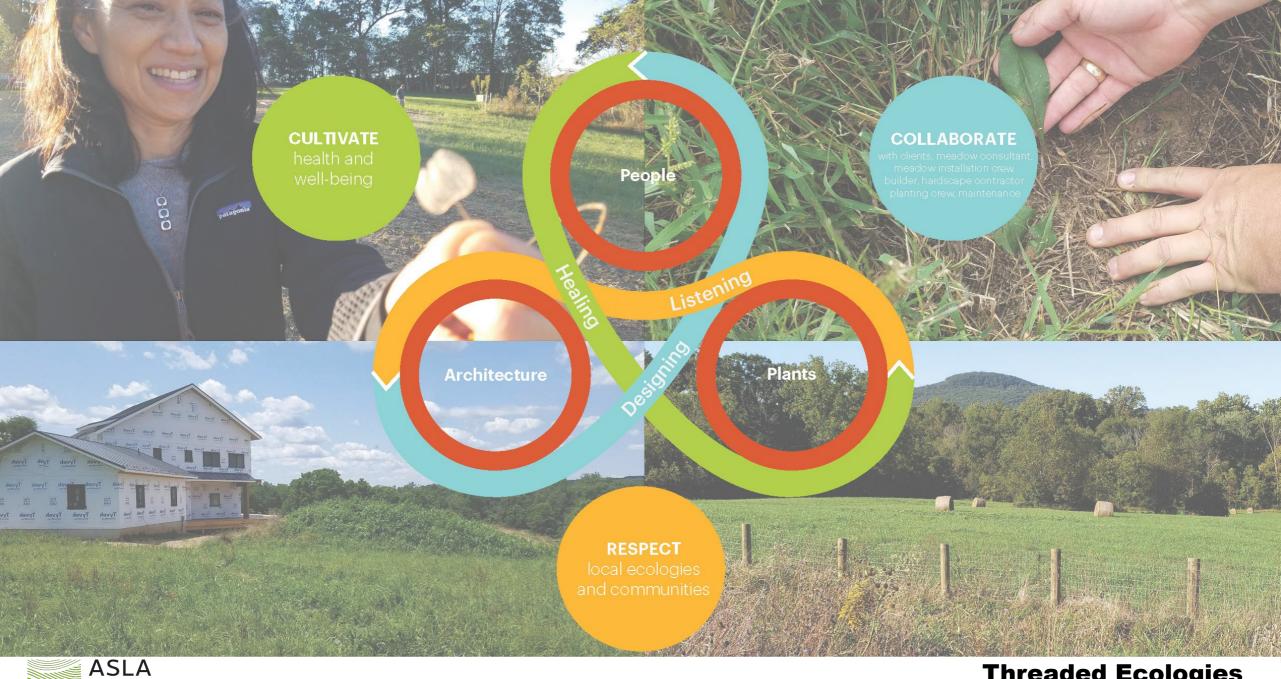

The client's vision was a place for respite with land stewardship in mind to support biodiversity and connect wildlife corridors. The project was a cross-disciplinary collaboration between the client, landscape architect, meadow consultant, builder, meadow installation crew, planting team, and the garden management team. The use of local materials and native plants and carefully considered foreground, middle ground, and background blend the design with the rural characteristics of the site. The garden provokes a meaningful interaction with nature built on curiosity, discovery, and mystery...