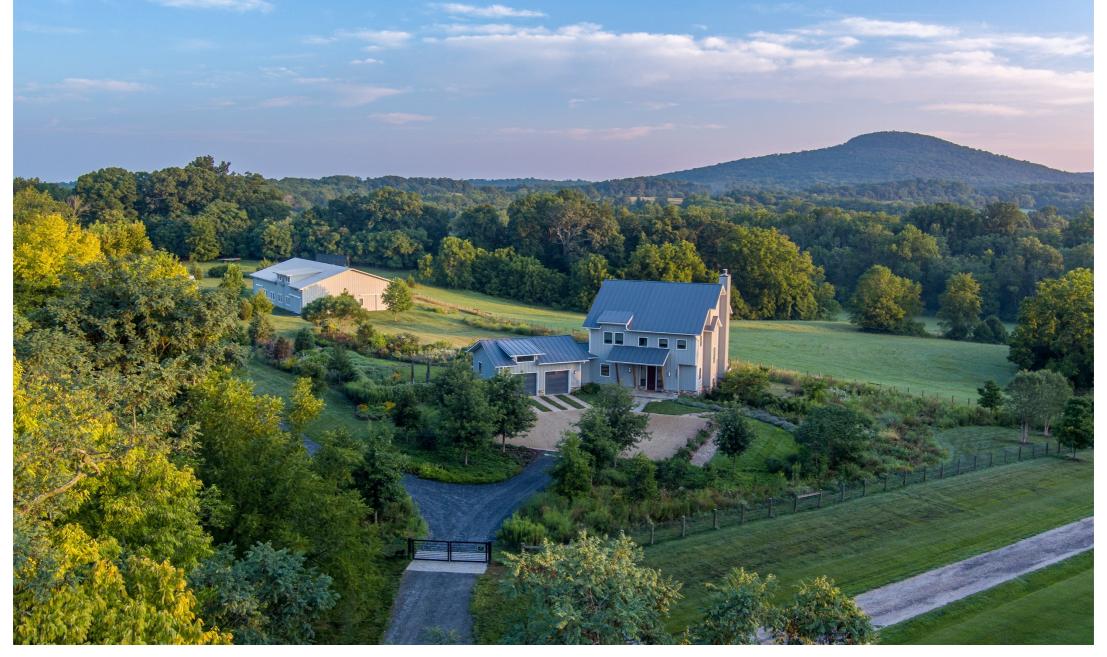

The rolling hills of Threaded Ecologies are part of the designated agricultural reserve in Montgomery County, Maryland. Rural landscapes, such as this one, perform vital ecological, economic, and cultural functions. Cropland, forests, pastures, and rivers that sustain wildlife corridors and provide critical habitat define the agricultural reserve that cradles the project site.

The house on the 16.75-acre property is sited on the axis with Sugarloaf Mountain to allow for vast, magnificent views. The landscape design was inspired by the complex ecological systems of the Piedmont Physiographic region, the stunning views of Sugarloaf Mountain, and the field with 'floating' cylindrical hay bales.