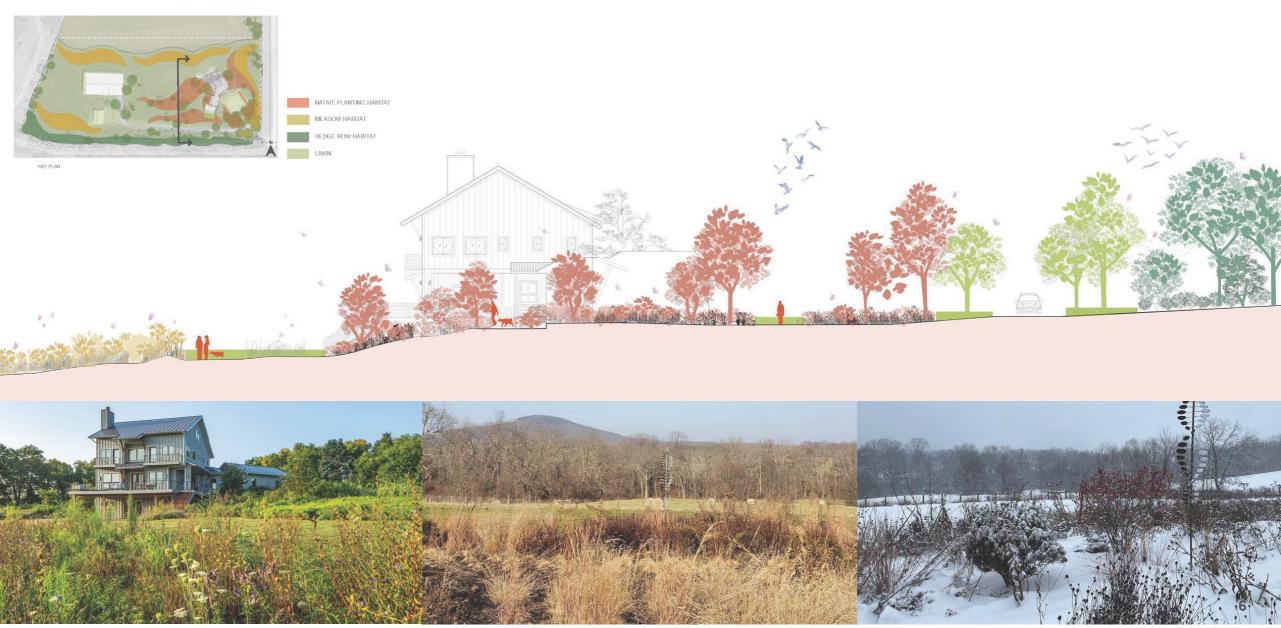

The house on the 16.75-acre property is sited on the axis with Sugarloaf Mountain to allow for vast, magnificent views. The landscape design was inspired by the complex ecological systems of the Piedmont Physiographic region, the stunning views of Sugarloaf Mountain, and the field with 'floating' cylindrical hay bales.

The client's vision was a place for respite with land stewardship in mind to support biodiversity and connect wildlife corridors. The project was a cross-disciplinary collaboration between the client, landscape architect, meadow consultant, builder, meadow installation crew, planting team, and the garden management team. The use of local materials and native plants and carefully considered foreground, middle ground, and background blend the design with the rural characteristics of the site. The garden provokes a meaningful interaction with nature built on curiosity, discovery, and mystery...